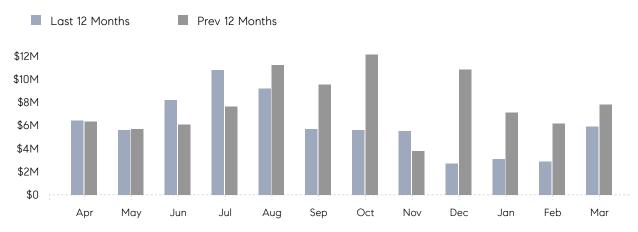

March 2023

# Mount Sinai Market Insights

## Mount Sinai

SUFFOLK, MARCH 2023

### **Property Statistics**

|               |               | Mar 2023    | Mar 2022    | % Change |  |
|---------------|---------------|-------------|-------------|----------|--|
| Single-Family | # OF SALES    | 8           | 12          | -33.3%   |  |
|               | SALES VOLUME  | \$5,915,000 | \$7,819,500 | -24.4%   |  |
|               | AVERAGE PRICE | \$739,375   | \$651,625   | 13.5%    |  |
|               | AVERAGE DOM   | 50          | 47          | 6.4%     |  |

### Monthly Sales



### Monthly Total Sales Volume



# COMPASS



Compass makes no representations or warranties, express or implied, with respect to future market conditions or prices of residential product at the time the subject property or any competitive property is complete and ready for occupancy or with respect to any report, study, finding, recommendation or other information provided by Compass herein. Moreover, no warranty, express or implied, is made or should be assumed regarding the accuracy, adequacy, completeness, legality, reliability, merchantability or fitness for a particular purpose of any information, in part or whole, contained herein. All material is presented with the understanding that Compass shall not be deemed to provide legal, accounting or other professional services. This is not intended to solicit the purch