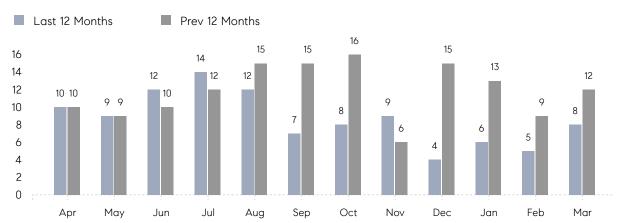

March 2023

# Mount Sinai Market Insights

## Mount Sinai

SUFFOLK, MARCH 2023

### **Property Statistics**

|               |               | Mar 2023    | Mar 2022    | % Change |  |
|---------------|---------------|-------------|-------------|----------|--|
| Single-Family | # OF SALES    | 8           | 12          | -33.3%   |  |
|               | SALES VOLUME  | \$5,915,000 | \$7,819,500 | -24.4%   |  |
|               | AVERAGE PRICE | \$739,375   | \$651,625   | 13.5%    |  |
|               | AVERAGE DOM   | 50          | 47          | 6.4%     |  |

### Monthly Sales



### Monthly Total Sales Volume



# COMPASS



Compass makes no representations or warranties, express or implied, with respect to future market conditions or prices of residential product at the time the subject property or any competitive property is complete and ready for occupancy or with respect to any report, study, finding, recommendation or other information provided by Compass herein. Moreover, no warranty, express or implied, is made or should be assumed regarding the accuracy, adequacy, completeness, legality, reliability, merchantability or fitness for a particular purpose of any information, in part or whole, contained herein. All material is presented with the understanding that Compass shall not be deemed to provide legal, accounting or other professional services. This is